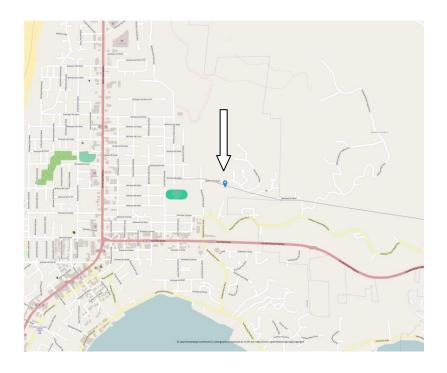

## Central Coast GIS User Group 03/09/2016 12:15 - 1:45

Location: Lincoln County Surveyor Office 880 NE 7th St, Newport, OR